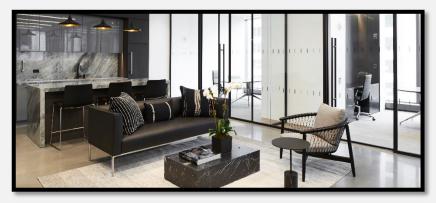

#### **COMMENTS**

- Entire 7th and 9th: Unit are currently in raw condition. Landlord will built-to-suit an incoming tenant's needs.
- Entire 8<sup>th</sup>, 10<sup>th</sup>, 15<sup>th</sup>, 20<sup>th</sup> and 21<sup>st</sup>: Landlord is prebuilding these floors and will consider modifying the proposed installations.
- Floors 7 and 10 have private terraces.
- Floors 15 and 20 will be furnished.
- Building features a tenant-only amenity center with conferencing.