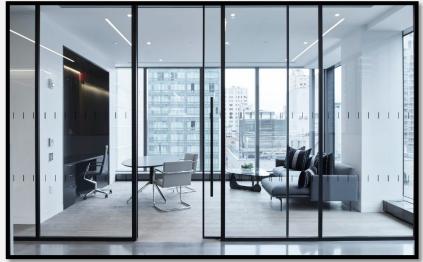

#### **COMMENTS**

- Entire 7th and 9th: Unit are currently in raw condition. Landlord will built-to-suit an incoming tenant's needs.
- Entire 8<sup>th</sup>, 10<sup>th</sup>, 15<sup>th</sup>, 20<sup>th</sup> and 21<sup>st</sup>: Landlord is prebuilding these floors and will consider modifying the proposed installations.
- Floors 7 and 10 have private terraces.
- Floors 15 and 20 will be furnished.
- Building features a tenant-only amenity center with conferencing.