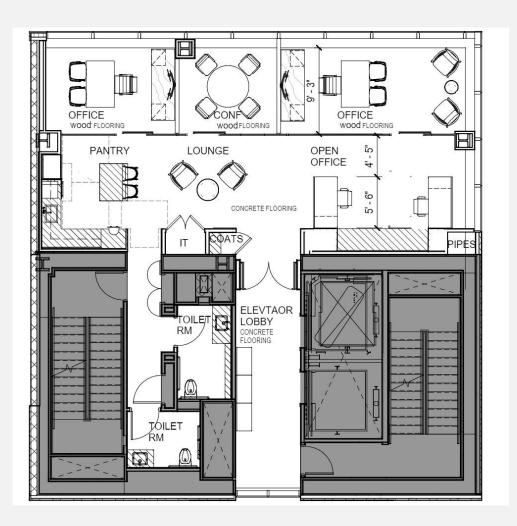

p>th</sup> | 3,051                      | \$126.00                  | Negotiable            | Summer 2022 | Negotiable |
| Entire 20 <sup>th</sup> | 2,483                      | \$161.00                  | Negotiable            | Summer 2022 | Negotiable |
| Entire 21st             | 2,483                      | \$166.00                  | Negotiable            | Summer 2022 | Negotiable |

**Entire 7th Floor** 

Floorplan Core & Shell Plan



### Renderings





**Entire 8th Floor** 

Floorplan Existing Layout







**Entire 9th Floor** 

Floorplan Core & Shell Plan



### Renderings





Entire 10th Floor

Floorplan Existing Layout







Entire 15th Floor

Floorplan Existing Layout







Entire 20th Floor

Floorplan Existing Layout







Entire 21st Floor

Floorplan Existing Layout