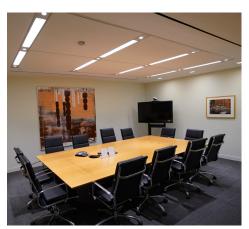

# **Key Highlights**

- High-end plug & play, fully furnished & wired sublease
- Efficient plan with 2 glass-fronted conference rooms, 1 meeting room, 2 offices and 14 workstations
- High-end pantry with island (seats 5)
- 24/7 attended lobby
- Commuter friendly with proximity to the 4, 5, 6, E & M trains and short walking distance from Grand Central
- Ideal for boutique financial services or TAMI users
- · Credit-worthy sublandlord
- Recently renovated common corridor and restrooms
- Direct elevator presence
- Corner unit with 2 good sides of light