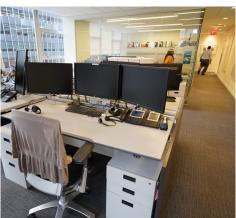

# **Key Highlights**

- High-end plug & play, fully furnished & wired sublease
- Efficient plan with 2 glass-fronted conference rooms, 1 meeting room, 2 offices and 14 workstations
- High-end pantry with island (seats 5)
- 24/7 attended lobby
- Commuter friendly with proximity to the 4, 5, 6, E & M trains and short walking distance from Grand Central
- Ideal for boutique financial services or TAMI users
- · Credit-worthy sublandlord
- Recently renovated common corridor and restrooms
- Direct elevator presence
- Corner unit with 2 good sides of light