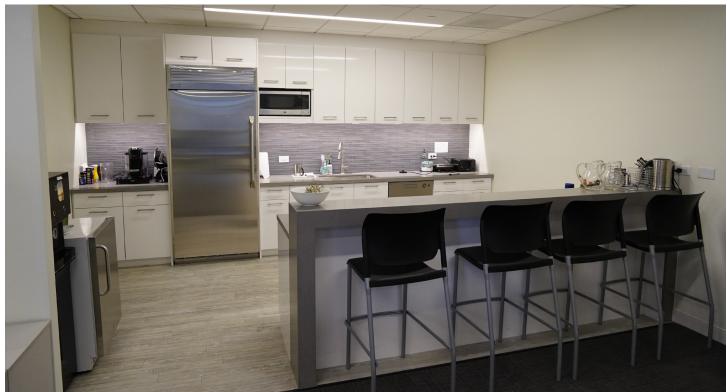

# **Key Highlights**

- High-end plug & play, fully furnished & wired sublease
- Efficient plan with 2 glass-fronted conference rooms, 1 meeting room, 2 offices and 14 workstations
- High-end pantry with island (seats 5)
- 24/7 attended lobby
- Commuter friendly with proximity to the 4, 5, 6, E & M trains and short walking distance from Grand Central
- Ideal for boutique financial services or TAMI users
- · Credit-worthy sublandlord
- Recently renovated common corridor and restrooms
- Direct elevator presence
- Corner unit with 2 good sides of light