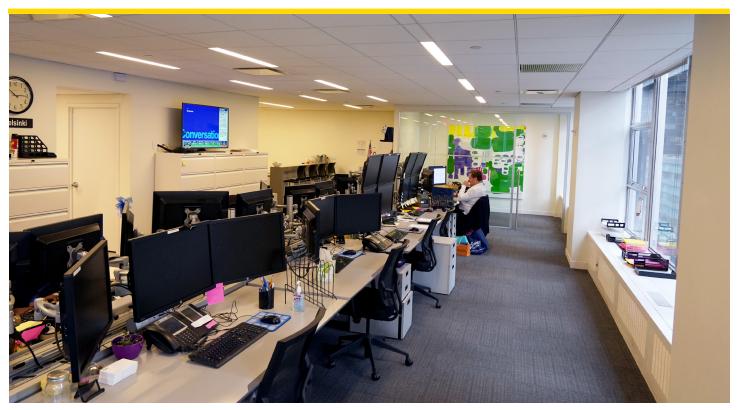

# **Key Highlights**

- High-end plug & play, fully furnished & wired sublease
- Efficient plan with 2 glass-fronted conference rooms, 1 meeting room, 2 offices and 14 workstations
- High-end pantry with island (seats 5)
- 24/7 attended lobby
- Commuter friendly with proximity to the 4, 5, 6, E & M trains and short walking distance from Grand Central
- Ideal for boutique financial services or TAMI users
- · Credit-worthy sublandlord
- Recently renovated common corridor and restrooms
- Direct elevator presence
- Corner unit with 2 good sides of light