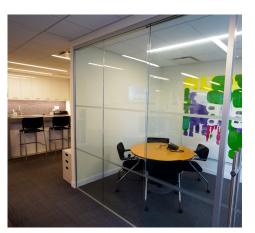

# **Key Highlights**

- High-end plug & play, fully furnished & wired sublease
- Efficient plan with 2 glass-fronted conference rooms, 1 meeting room, 2 offices and 14 workstations
- High-end pantry with island (seats 5)
- 24/7 attended lobby
- Commuter friendly with proximity to the 4, 5, 6, E & M trains and short walking distance from Grand Central
- Ideal for boutique financial services or TAMI users
- · Credit-worthy sublandlord
- Recently renovated common corridor and restrooms
- Direct elevator presence
- Corner unit with 2 good sides of light