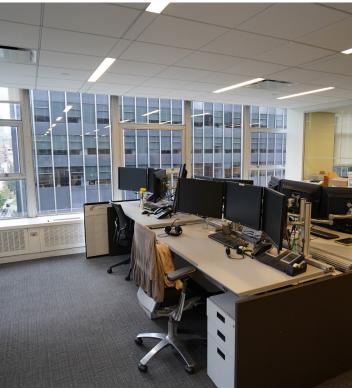

# **Key Highlights**

- High-end plug & play, fully furnished & wired sublease
- Efficient plan with 2 glass-fronted conference rooms, 1 meeting room, 2 offices and 14 workstations
- High-end pantry with island (seats 5)
- 24/7 attended lobby
- Commuter friendly with proximity to the 4, 5, 6, E & M trains and short walking distance from Grand Central
- Ideal for boutique financial services or TAMI users
- · Credit-worthy sublandlord
- Recently renovated common corridor and restrooms
- Direct elevator presence
- Corner unit with 2 good sides of light