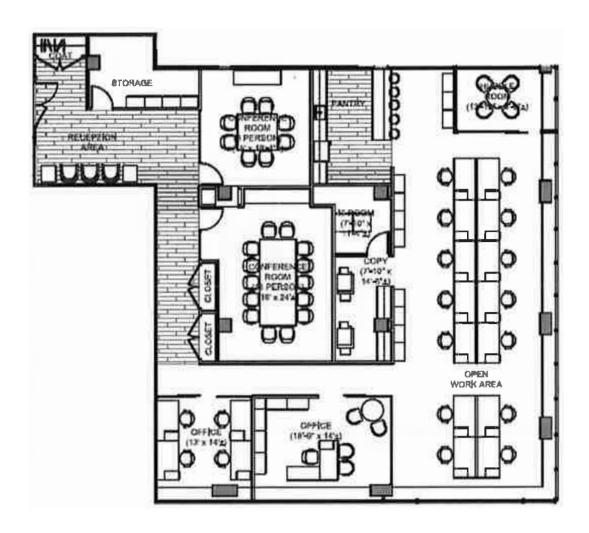

## **Space Profile**

Size: **5,571 SF** 

Floor: **Partial 9th**Rate: **Upon request**Availability: **Immediate** 

Term: Through May 29, 2026

# **Key Highlights**

- High-end plug & play, fully furnished & wired sublease
- Efficient plan with 2 glass-fronted conference rooms, 1 meeting room, 2 offices and 14 workstations
- High-end pantry with island (seats 5)
- 24/7 attended lobby
- Commuter friendly with proximity to the 4, 5, 6, E & M trains and short walking distance from Grand Central
- Ideal for boutique financial services or TAMI users
- · Credit-worthy sublandlord
- Recently renovated common corridor and restrooms
- Direct elevator presence
- Corner unit with 2 good sides of light