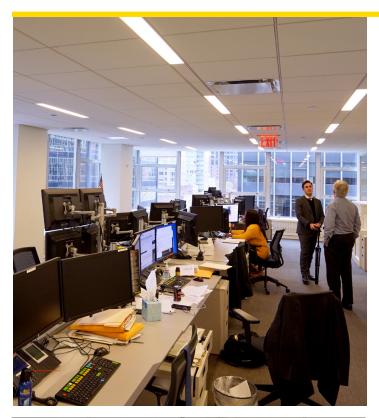

# **Key Highlights**

- High-end plug & play, fully furnished & wired sublease
- Efficient plan with 2 glass-fronted conference rooms, 1 meeting room, 2 offices and 14 workstations
- High-end pantry with island (seats 5)
- 24/7 attended lobby
- Commuter friendly with proximity to the 4, 5, 6, E & M trains and short walking distance from Grand Central
- Ideal for boutique financial services or TAMI users
- · Credit-worthy sublandlord
- Recently renovated common corridor and restrooms
- Direct elevator presence
- Corner unit with 2 good sides of light