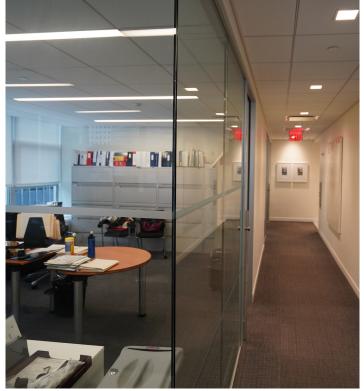

# **Key Highlights**

- High-end plug & play, fully furnished & wired sublease
- Efficient plan with 2 glass-fronted conference rooms, 1 meeting room, 2 offices and 14 workstations
- High-end pantry with island (seats 5)
- 24/7 attended lobby
- Commuter friendly with proximity to the 4, 5, 6, E & M trains and short walking distance from Grand Central
- Ideal for boutique financial services or TAMI users
- · Credit-worthy sublandlord
- Recently renovated common corridor and restrooms
- Direct elevator presence
- Corner unit with 2 good sides of light