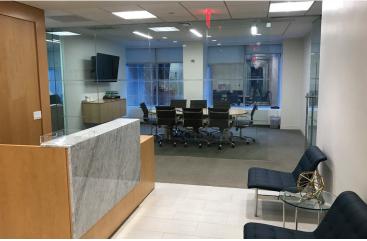

#### **FEATURES**

- Fully furnished, plug & play opportunity in the heart of The Plaza District.
- Unit was recently built and furnished to a very high standard with 5 windowed offices (one corner), one windowed conference room which seats 8, pantry, and open area for 16 trading positions.
- Furniture can remain in place for an incoming subtenant.
- Full-height glass fronts and doors throughout.
- Floor has a brand new common corridor and restrooms.
- One of the most prestigious buildings in New York City. Impressive roster of financial services tenants.

#### Partial 6th Floor

For more information and inspection, please contact:

**Caroline Kingsbery** 

(212) 588-3424

CKingsbery@savills-studley.com

**Lance Leighton** 

(212) 326-8668

LLeighton@savills-studley.com