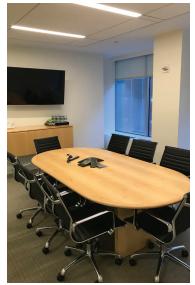

#### **FEATURES**

- Fully furnished, plug & play opportunity in the heart of The Plaza District.
- Unit was recently built and furnished to a very high standard with 5 windowed offices (one corner), one windowed conference room which seats 8, pantry, and open area for 16 trading positions.
- Furniture can remain in place for an incoming subtenant.
- Full-height glass fronts and doors throughout.
- Floor has a brand new common corridor and restrooms.
- One of the most prestigious buildings in New York City. Impressive roster of financial services tenants.