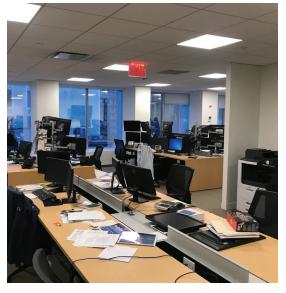

#### **FEATURES**

- Fully furnished, plug & play opportunity in the heart of The Plaza District.
- Unit was recently built and furnished to a very high standard with 5 windowed offices (one corner), one windowed conference room which seats 8, pantry, and open area for 16 trading positions.
- Furniture can remain in place for an incoming subtenant.
- Full-height glass fronts and doors throughout.
- Floor has a brand new common corridor and restrooms.
- One of the most prestigious buildings in New York City. Impressive roster of financial services tenants.

#### Partial 6th Floor

For more information and inspection, please contact:

**Caroline Kingsbery** 

(212) 588-3424

CKingsbery@savills-studley.com

**Lance Leighton** 

(212) 326-8668

LLeighton@savills-studley.com