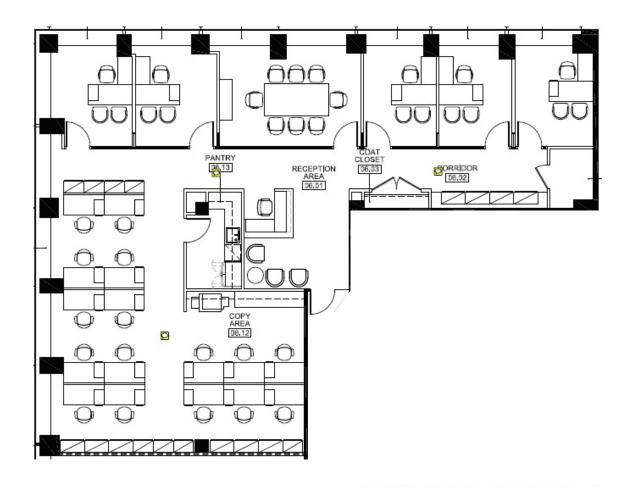

#### **FEATURES**

- Fully furnished, plug & play opportunity in the heart of The Plaza District.
- Unit was recently built and furnished to a very high standard with 5 windowed offices (one corner), one windowed conference room which seats 8, pantry, and open area for 16 trading positions.
- Furniture can remain in place for an incoming subtenant.
- Full-height glass fronts and doors throughout.
- Floor has a brand new common corridor and restrooms.
- One of the most prestigious buildings in New York City. Impressive roster of financial services tenants.

#### Partial 6th Floor

For more information and inspection, please contact:

**Caroline Kingsbery** 

(212) 588-3424

CKingsbery@savills-studley.com

**Lance Leighton** 

(212) 326-8668

LLeighton@savills-studley.com