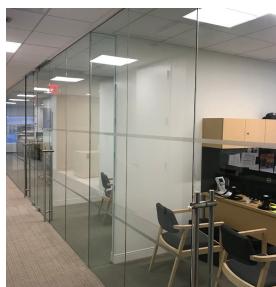

#### **FEATURES**

- Fully furnished, plug & play opportunity in the heart of The Plaza District.
- Unit was recently built and furnished to a very high standard with 5 windowed offices (one corner), one windowed conference room which seats 8, pantry, and open area for 16 trading positions.
- Furniture can remain in place for an incoming subtenant.
- Full-height glass fronts and doors throughout.
- Floor has a brand new common corridor and restrooms.
- One of the most prestigious buildings in New York City. Impressive roster of financial services tenants.