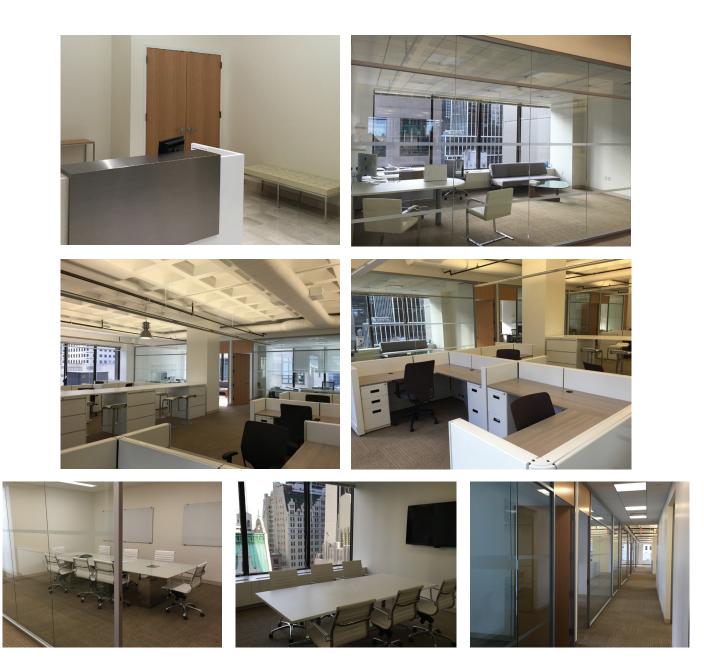

#### **FEATURES**

- Direct elevator presence off of a brand-new lobby and corridor, completed in 2014.
- Space has been occupied for less than 6 months and features a reception area, 4 glass fronted conference rooms, 14 glass fronted offices, open area with workstations, one pantry, private restroom, IT room, copy room and storage areas.
- Bright and airy space with exposed ceilings in the open area and three sides of natural light including views to the north of Central Park.
- Furniture and phones can remain in place for a truly "plug-and-play" environment.
- Class A building with first class ownership.
- Recently renovated lobby and amenities including world-class dining at Nobu57 and on-site parking.