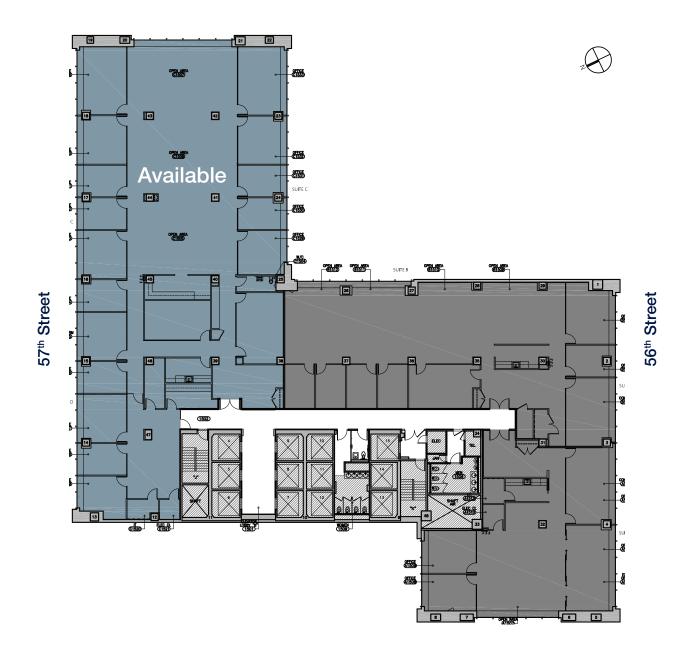

#### **BRAND NEW, HIGH-END, PLUG-AND-PLAY SPACE**

FLOOR / AREA (RSF) Partial 15<sup>th</sup> / 13,500

POSSESSION Immediate

RENTAL RATE Negotiable

TERM Through August 30, 2017

#### **FEATURES**

- Direct elevator presence off of a brand-new lobby and corridor, completed in 2014.
- Space has been occupied for less than 6 months and features a reception area, 4 glass fronted conference rooms, 14 glass fronted offices, open area with workstations, one pantry, private restroom, IT room, copy room and storage areas.
- Bright and airy space with exposed ceilings in the open area and three sides of natural light including views to the north of Central Park.
- Furniture and phones can remain in place for a truly "plug-and-play" environment.
- Class A building with first class ownership.
- Recently renovated lobby and amenities including world-class dining at Nobu57 and on-site parking.