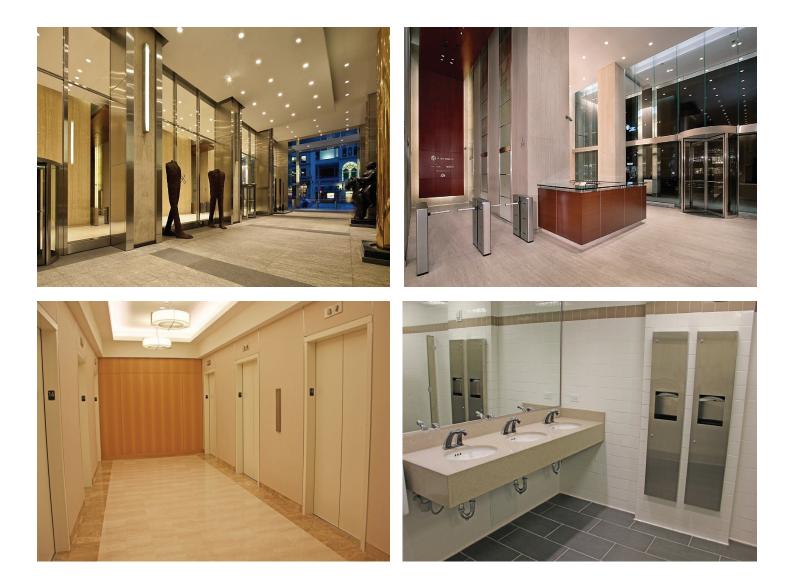

#### **FEATURES**

- Direct elevator presence off of a brand-new lobby and corridor, completed in 2014.
- Space has been occupied for less than 6 months and features a reception area, 4 glass fronted conference rooms, 14 glass fronted offices, open area with workstations, one pantry, private restroom, IT room, copy room and storage areas.
- Bright and airy space with exposed ceilings in the open area and three sides of natural light including views to the north of Central Park.
- Furniture and phones can remain in place for a truly "plug-and-play" environment.
- Class A building with first class ownership.
- Recently renovated lobby and amenities including world-class dining at Nobu57 and on-site parking.