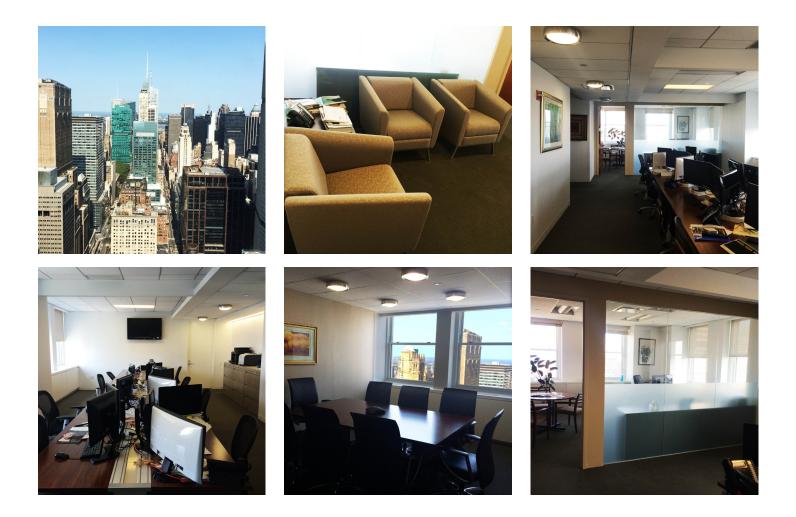

### **FEATURES**

- Direct elevator presence with double door entryway.
- · Corner unit with incredible northern and western exposures.
- Space is currently built with 3 offices, one conference room, pantry, reception and open area with 10 trading positions.
- Supplemental HVAC in the IT closet.
- Furniture and phones can potentially be made available for an incoming subtenant's needs.
- Direct underground access to Grand Central.