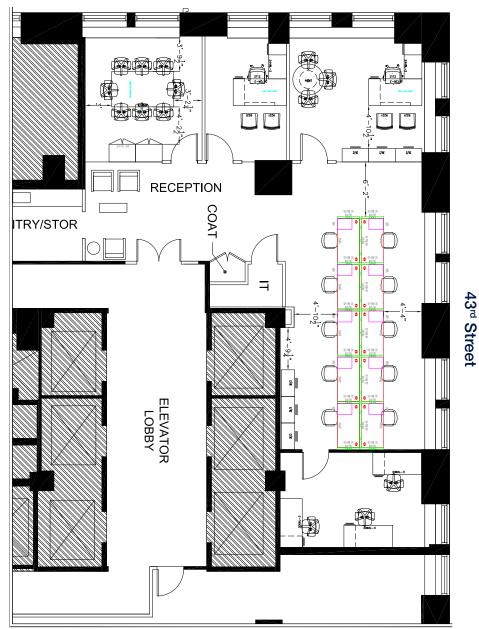

### **FEATURES**

- Direct elevator presence with double door entryway.
- · Corner unit with incredible northern and western exposures.
- Space is currently built with 3 offices, one conference room, pantry, reception and open area with 10 trading positions.
- Supplemental HVAC in the IT closet.
- Furniture and phones can potentially be made available for an incoming subtenant's needs.
- Direct underground access to Grand Central.