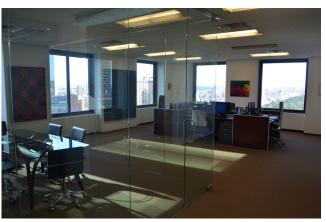

#### **FEATURES**

- Corner unit with unobstructed views of Central Park.
- Space is built with a reception, open area for trading or workstations, glass enclosed conference room, pantry and IT/storage room.
- Phones and furniture can remain in place.
- Direct elevator presence.
- · Class A building.
- Longer-term direct lease possible.