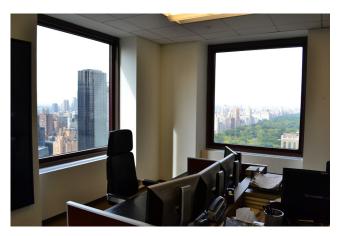

#### **TERM**

Through May 30, 2015

**Actual view from space** 

#### **FEATURES**

- Corner unit with unobstructed views of Central Park.
- Space is built with a reception, open area for trading or workstations, glass enclosed conference room, pantry and IT/storage room.
- Phones and furniture can remain in place.
- Direct elevator presence.
- · Class A building.
- Longer-term direct lease possible.