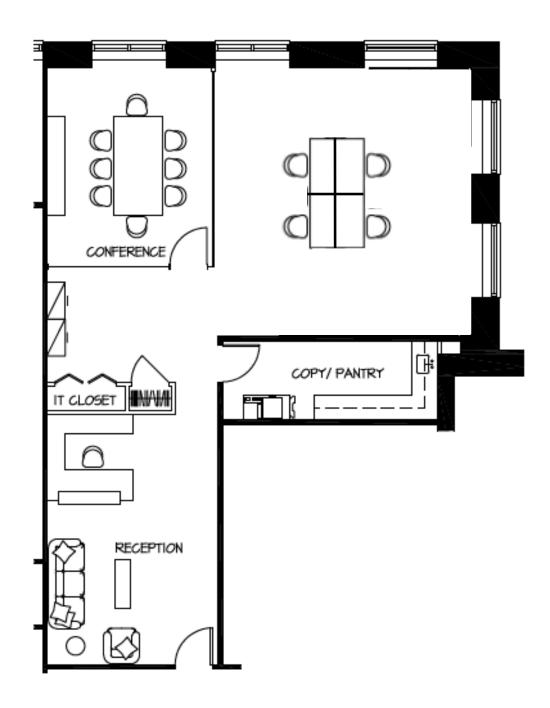

#### **FEATURES**

- Corner unit with unobstructed views of Central Park.
- Space is built with a reception, open area for trading or workstations, glass enclosed conference room, pantry and IT/storage room.
- Phones and furniture can remain in place.
- Direct elevator presence.
- · Class A building.
- Longer-term direct lease possible.