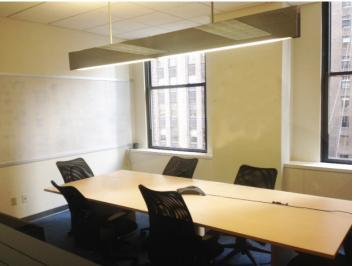

#### **FEATURES**

- Financially sound sublessor.
- Space is currently built with 2 offices, conference room, pantry, reception and a large open area.
- Furniture and phones can remain in place for an incoming subtenant's needs.
- Convenient to transportation, Grand Central and Bryant Park.