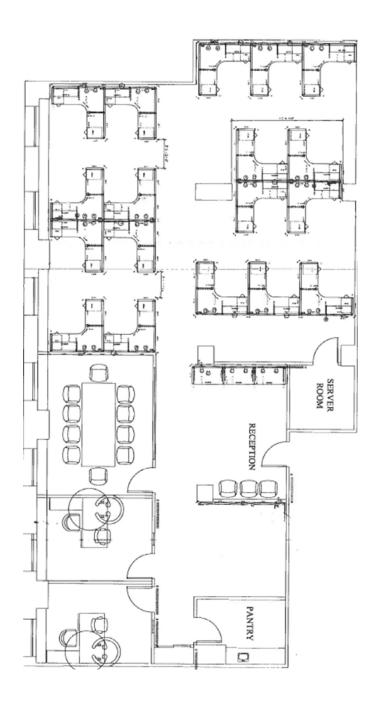

#### **FEATURES**

- Financially sound sublessor.
- Space is currently built with 2 offices, conference room, pantry, reception and a large open area.
- Furniture and phones can remain in place for an incoming subtenant's needs.
- Convenient to transportation, Grand Central and Bryant Park.