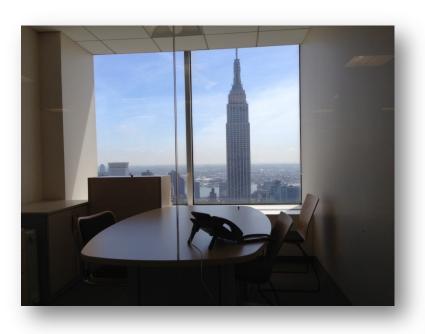

### **AVAILABLE SPACE**

**Floor** 

Partial 53<sup>rd</sup>

Rentable Area

(in square feet) Approximately 7,400 (divisible)

Asking Rental

(per square foot) **TBD** 

- **COMMENTS:** Offered for sublease from RSC Solutions. Space is built with a high-end reception area, glass fronted conference room with unobstructed views to the south, 8 glass fronted executive offices with views south and east (overlooking downtown Manhattan and the Empire State Building) and a large open area with 40+ workstations.
  - · All shared space scenarios will be considered from single workstations/offices to the entire space, if appropriate.
  - Plug-and-play opportunity phones, furniture and access to technology will be included.