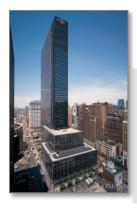

### **BUILDING PROFILE**

**OWNERSHIP:** Vornado Realty Trust YEAR BUILT: 1972

**BUILDING AREA:** 2,585,000 square feet **NUMBER OF FLOORS: 57** 