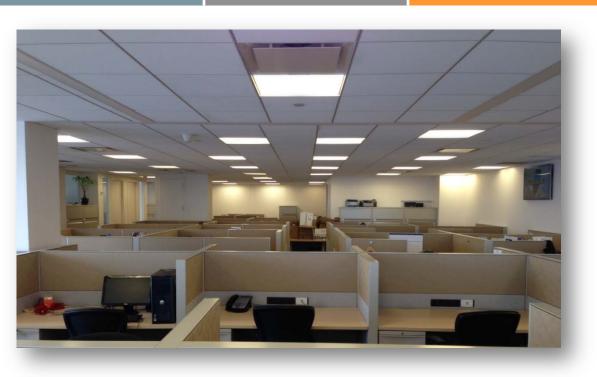

### **AVAILABLE SPACE**

**Floor** 

Partial 53<sup>rd</sup>

Rentable Area

(in square feet) Approximately 7,400 (divisible)

Asking Rental

(per square foot) **TBD** 

- **COMMENTS:** Offered for sublease from RSC Solutions. Space is built with a high-end reception area, glass fronted conference room with unobstructed views to the south, 8 glass fronted executive offices with views south and east (overlooking downtown Manhattan and the Empire State Building) and a large open area with 40+ workstations.
  - · All shared space scenarios will be considered from single workstations/offices to the entire space, if appropriate.
  - Plug-and-play opportunity phones, furniture and access to technology will be included.