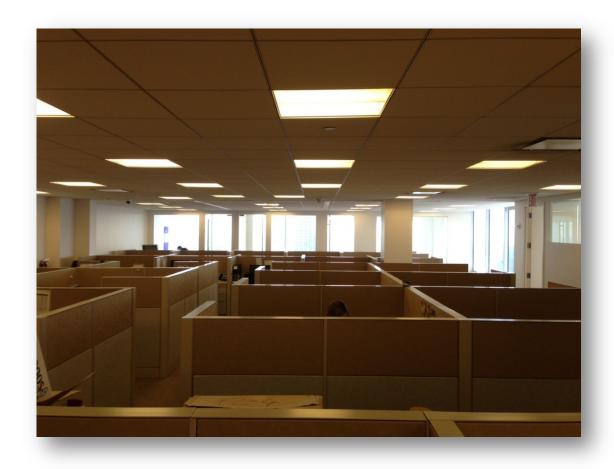

### **AVAILABLE SPACE**

**Floor** 

Partial 53<sup>rd</sup>

Rentable Area

(in square feet) Approximately 7,400 (divisible)

Asking Rental

(per square foot) **TBD** 

- **COMMENTS:** Offered for sublease from RSC Solutions. Space is built with a high-end reception area, glass fronted conference room with unobstructed views to the south, 8 glass fronted executive offices with views south and east (overlooking downtown Manhattan and the Empire State Building) and a large open area with 40+ workstations.
  - · All shared space scenarios will be considered from single workstations/offices to the entire space, if appropriate.
  - Plug-and-play opportunity phones, furniture and access to technology will be included.