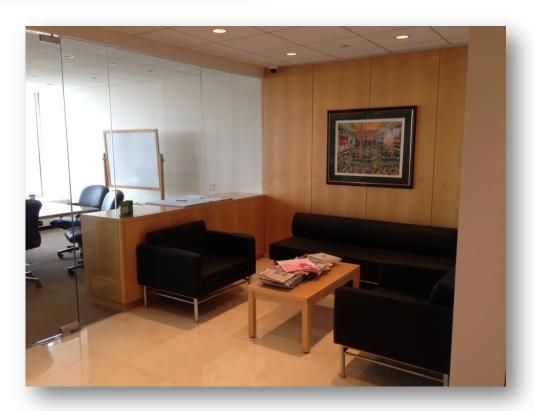

### **AVAILABLE SPACE**

**Floor** 

Partial 53<sup>rd</sup>

Rentable Area

(in square feet) Approximately 7,400 (divisible)

Asking Rental

(per square foot) **TBD** 

- **COMMENTS:** Offered for sublease from RSC Solutions. Space is built with a high-end reception area, glass fronted conference room with unobstructed views to the south, 8 glass fronted executive offices with views south and east (overlooking downtown Manhattan and the Empire State Building) and a large open area with 40+ workstations.
  - · All shared space scenarios will be considered from single workstations/offices to the entire space, if appropriate.
  - Plug-and-play opportunity phones, furniture and access to technology will be included.