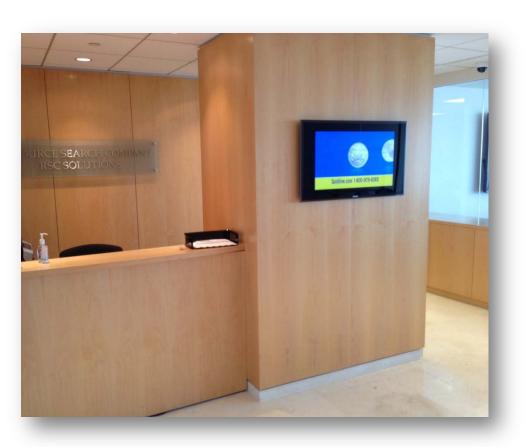

### **AVAILABLE SPACE**

**Floor** 

Partial 53<sup>rd</sup>

Rentable Area

(in square feet) Approximately 7,400 (divisible)

Asking Rental

(per square foot) **TBD** 

- **COMMENTS:** Offered for sublease from RSC Solutions. Space is built with a high-end reception area, glass fronted conference room with unobstructed views to the south, 8 glass fronted executive offices with views south and east (overlooking downtown Manhattan and the Empire State Building) and a large open area with 40+ workstations.
  - · All shared space scenarios will be considered from single workstations/offices to the entire space, if appropriate.
  - Plug-and-play opportunity phones, furniture and access to technology will be included.