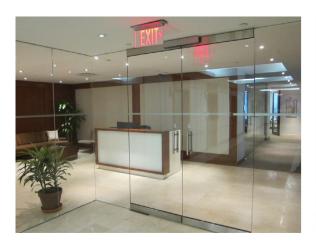

#### **FEATURES**

- Double glass door entrance directly off of the elevator lobby
- Great light and views of the NYC skyline
- Option A: Fully furnished high-end office space with 8 offices (2 executive corners), 2 conference rooms, pantry, reception and large open trading area
- Option B: Space is currently built with 6 offices, conference room, pantry, reception and open support area
- Existing trading desk with 26 positions and room for additional
- Recently completed above standard \$175/rsf installation
- Pristine move-in condition with supplemental HVAC in place
- Private gym with a locker room/showers
- Building is in the process of undergoing extensive renovations to the lobby and mechanical systems