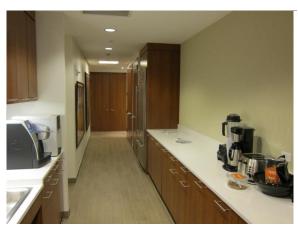

#### **FEATURES**

- Double glass door entrance directly off of the elevator lobby
- Great light and views of the NYC skyline
- Option A: Fully furnished high-end office space with 8 offices (2 executive corners), 2 conference rooms, pantry, reception and large open trading area
- Option B: Space is currently built with 6 offices, conference room, pantry, reception and open support area
- Existing trading desk with 26 positions and room for additional
- Recently completed above standard \$175/rsf installation
- Pristine move-in condition with supplemental HVAC in place
- Private gym with a locker room/showers
- Building is in the process of undergoing extensive renovations to the lobby and mechanical systems