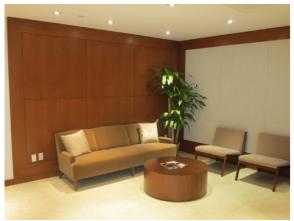

#### **FEATURES**

- Double glass door entrance directly off of the elevator lobby
- Great light and views of the NYC skyline
- Option A: Fully furnished high-end office space with 8 offices (2 executive corners), 2 conference rooms, pantry, reception and large open trading area
- Option B: Space is currently built with 6 offices, conference room, pantry, reception and open support area
- Existing trading desk with 26 positions and room for additional
- Recently completed above standard \$175/rsf installation
- Pristine move-in condition with supplemental HVAC in place
- Private gym with a locker room/showers
- Building is in the process of undergoing extensive renovations to the lobby and mechanical systems