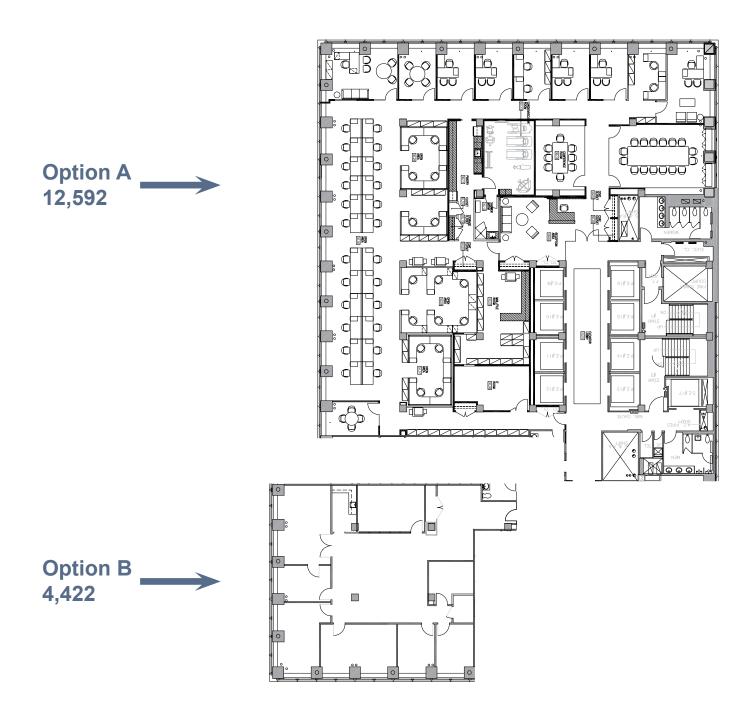

### FLOOR / AREA (RSF)

Partial 30<sup>th</sup> / 17,014 (Divisible) Option A: 12,592 Option B: 4,422

#### **FEATURES**

- Double glass door entrance directly off of the elevator lobby
- Great light and views of the NYC skyline
- Option A: Fully furnished high-end office space with 8 offices (2 executive corners), 2 conference rooms, pantry, reception and large open trading area
- Option B: Space is currently built with 6 offices, conference room, pantry, reception and open support area
- Existing trading desk with 26 positions and room for additional
- Recently completed above standard \$175/rsf installation
- Pristine move-in condition with supplemental HVAC in place
- Private gym with a locker room/showers
- Building is in the process of undergoing extensive renovations to the lobby and mechanical systems