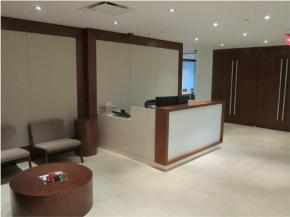

#### **FEATURES**

- Double glass door entrance directly off of the elevator lobby
- Great light and views of the NYC skyline
- Option A: Fully furnished high-end office space with 8 offices (2 executive corners), 2 conference rooms, pantry, reception and large open trading area
- Option B: Space is currently built with 6 offices, conference room, pantry, reception and open support area
- Existing trading desk with 26 positions and room for additional
- Recently completed above standard \$175/rsf installation
- Pristine move-in condition with supplemental HVAC in place
- Private gym with a locker room/showers
- Building is in the process of undergoing extensive renovations to the lobby and mechanical systems