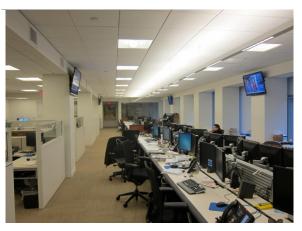

#### **FEATURES**

- Double glass door entrance directly off of the elevator lobby
- Great light and views of the NYC skyline
- Option A: Fully furnished high-end office space with 8 offices (2 executive corners), 2 conference rooms, pantry, reception and large open trading area
- Option B: Space is currently built with 6 offices, conference room, pantry, reception and open support area
- Existing trading desk with 26 positions and room for additional
- Recently completed above standard \$175/rsf installation
- Pristine move-in condition with supplemental HVAC in place
- Private gym with a locker room/showers
- Building is in the process of undergoing extensive renovations to the lobby and mechanical systems