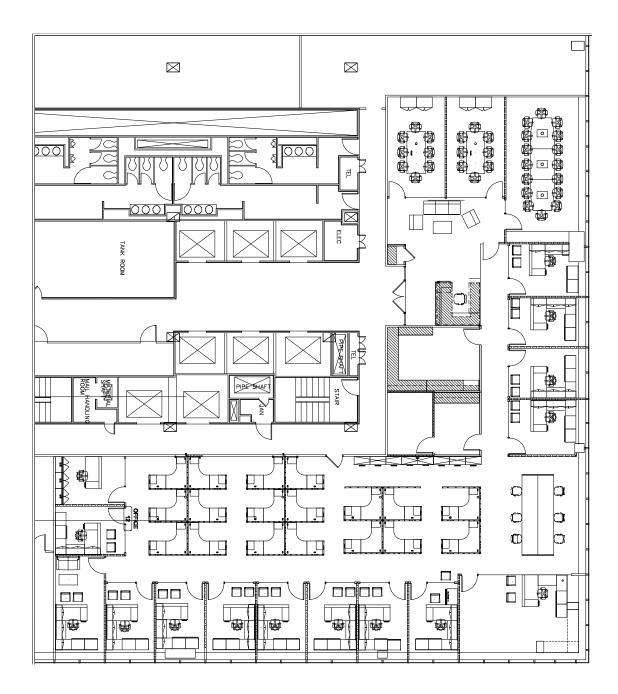

### **FEATURES**

- Space was built in 2010 to a very high standard with stone floor in the reception area, two interior conference rooms, one windowed conference room with unobstructed views of Central Park, 15 offices including an executive sized corner office, six person trading desk, 18 workstations, pantry, IT room and storage/copy/mail room
- Supplemental cooling in the IT room, conference rooms, executive/corner office and trading area
- Plug and Play Opportunity Furniture can remain in place
- Incredible views of Central Park and the East River
- World Class Property Column Free Space
- Access to the Subway and Concourse from the Building Lobby