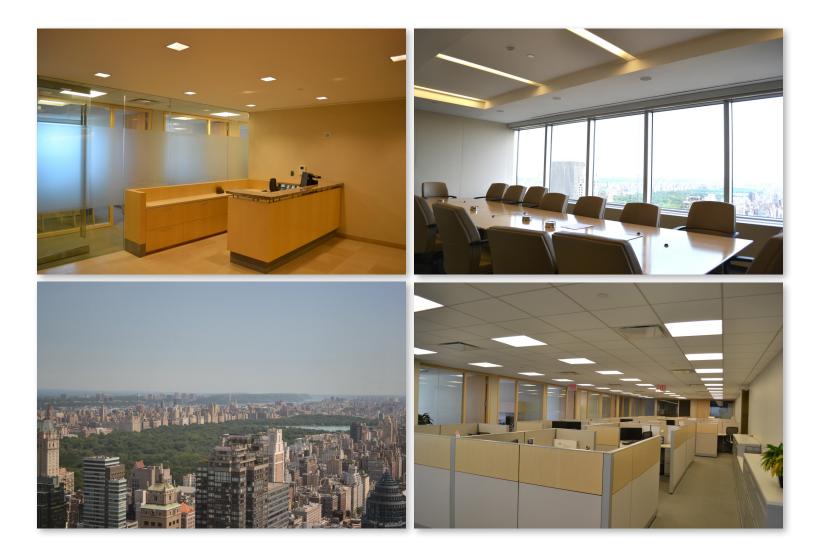

### **FEATURES**

- Space was built in 2010 to a very high standard with stone floor in the reception area, two interior conference rooms, one windowed conference room with unobstructed views of Central Park, 15 offices including an executive sized corner office, six person trading desk, 18 workstations, pantry, IT room and storage/copy/mail room
- Supplemental cooling in the IT room, conference rooms, executive/corner office and trading area
- Plug and Play Opportunity Furniture can remain in place
- Incredible views of Central Park and the East River
- World Class Property Column Free Space
- Access to the Subway and Concourse from the Building Lobby