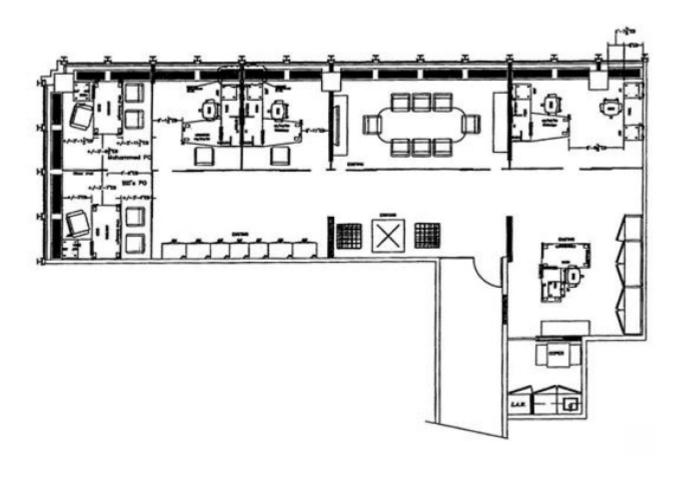

## 375 Park Avenue

Location: Between 52<sup>nd</sup> & 53<sup>rd</sup> Streets



## **Available Space**

**Floor Rentable Area** (in square feet) Partial 36<sup>th</sup> 2,376

**Asking Rental** (per square foot) \$125.00

Comments: • Offered for sublease from Gefinor Capital. Unit is currently built and furnished with a primarily office intensive installation.

**Electricity:** \$3.50 per rentable square foot

**Sublandlord's** As-is

Work:

Possession: 30-60 days

Term: Through August 30, 2017

**Building Profile** 

Ownership: RFR Realty LLC Year Built: 1958

**Building Area:** 830,009 square feet **Number of Floors: 38** 



## 375 Park Avenue Existing Conditions – Partial 36<sup>th</sup> Floor